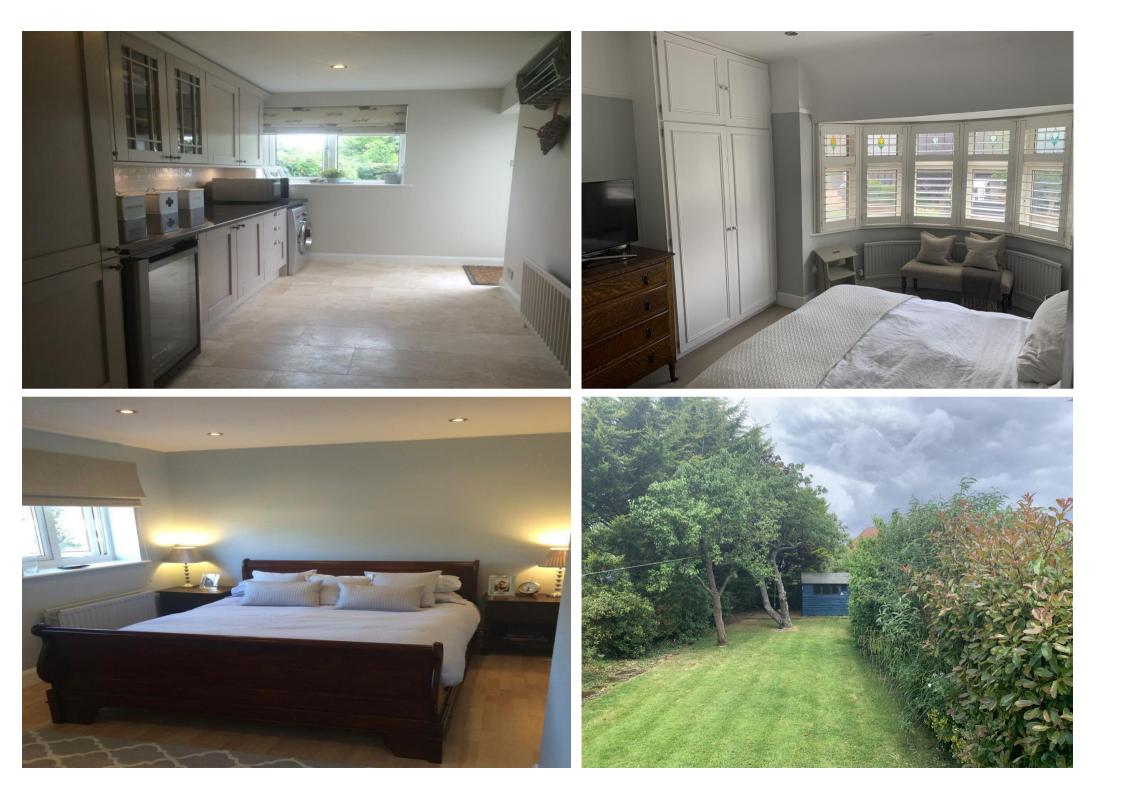

## **Accommodation**

Features include on the fround floor a spacious living room, kitchen / diner, utility room, downstairs cloakroom, upstairs to a spacious landing leads to three double bedrooms with a family bathroom.

## <u>Outside</u>

Secluded rear garden, garage and off street parking.

Council Tax - E Tenure - Freehold

54-56 High Street Cheam Village Surrey SM3 8RW

0208642 4249 admin@cromwellscheam.co.uk