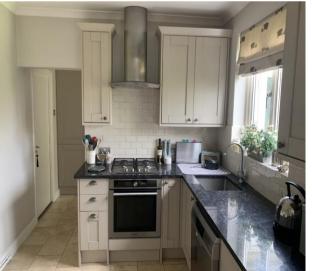

## **Accommodation**

Features include on the fround floor a spacious living room, kitchen / diner, utility room, downstairs cloakroom, upstairs to a spacious landing leads to three double bedrooms with a family bathroom.