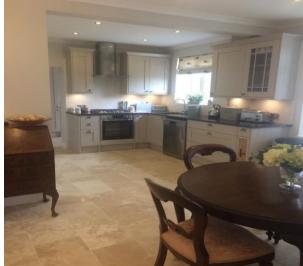

## **Accommodation**

Features include on the fround floor a spacious living room, kitchen / diner, utility room, downstairs cloakroom, upstairs to a spacious landing leads to three double bedrooms with a family bathroom.